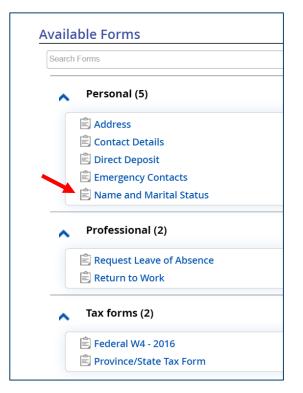

## NAME AND MARITAL STATUS

1. Login in to DayForce using your username and password.

2. From the Home Screen select Forms.

3. From this screen, select Name and Marital Status.

| Name and Marital Sta                                         | atus                |                              |                                         |         |
|--------------------------------------------------------------|---------------------|------------------------------|-----------------------------------------|---------|
| Name and Marital Status                                      |                     |                              |                                         |         |
| Mccoy, Denise<br>Status: Active Employee                     | Number:             |                              |                                         |         |
| Name                                                         |                     |                              |                                         |         |
| If your name has changed, m<br>Fields marked with an asteris |                     | Forward any applicable docur | nentation to your HR/Payroll departn    | nent.   |
| Prefix                                                       |                     |                              |                                         |         |
| Select an Option                                             | Ŧ                   |                              |                                         |         |
| First Name*                                                  | Middle Name         | Last Name*                   | Maiden Name                             |         |
| Suffix                                                       |                     | -                            |                                         |         |
| Select an Option                                             | w.                  |                              |                                         |         |
| Preferred First Name                                         | Preferred Last Name |                              |                                         |         |
| Marital Status                                               |                     |                              |                                         |         |
| Record a new marital status of with an asterisk are required |                     | ard any applicable document  | ation to your HR/Payroll dept. Fields i | marked  |
|                                                              |                     | 🖹 Save D                     | raft 🖌 Submit Cancel                    | 🔒 Print |