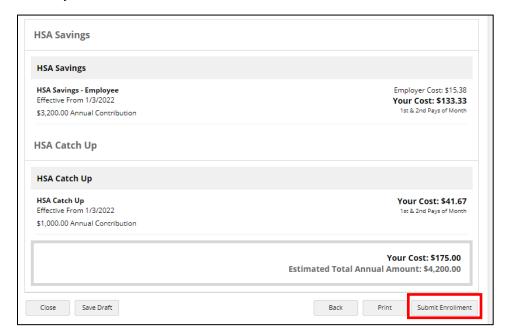

## 13. Select "Next".

14. Review your election and Select "Submit Enrollment".

You will see a green banner letting you know your enrollment has been submitted.