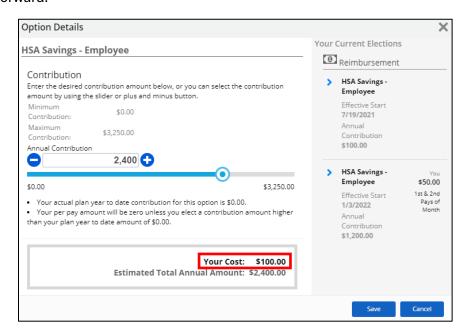

6. Select "Next" to open the *Elections* page.

7. Select "Show Details" to change your contribution.

8. Adjust the slider or manually key in the dollar figure for your annual savings goal.

As the slider moves, the per pay period rate should update.

**Note**: Leaving the slider at "0" would represent zero-dollar contributions moving forward.

9. If eligible, select the drop-down arrow for "HSA Savings Catch Up" to elect additional catch-up contributions. If you are not 55 years of age or older or do not wish to contribute additional money to your HSA plan, skip to step 13.

12. Select "Save" once you have made your elections.