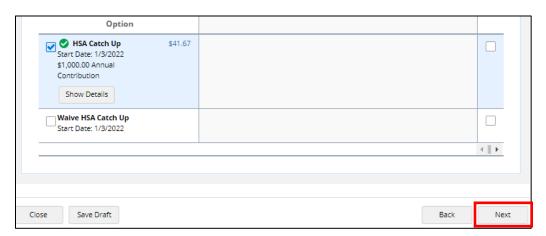

12. Select "Save" once you have made your elections.

## 13. Select "Next".

14. Review your election and Select "Submit Enrollment".

You will see a green banner letting you know your enrollment has been submitted.