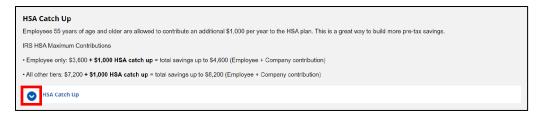

5. Select "Next" to open the Profile page.

**Note**: If you are age 55+, you will see an additional "HSA Catch Up" option with your enrollment. This allows you to contribute an additional \$1,000 to your HSA each year (see steps 9–12 for instructions).