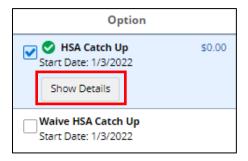

**Note**: Leaving the slider at "0" would represent zero-dollar contributions moving forward.

9. If eligible, select the drop-down arrow for "HSA Savings Catch Up" to elect additional catch-up contributions. If you are not 55 years of age or older or do not wish to contribute additional money to your HSA plan, skip to step 13.

10. Select "Show Details".

11. Adjust the slider or manually key in the dollar figure for your annual savings goal.

**Note**: Leaving the slider at "0" would represent zero-dollar contributions moving forward.