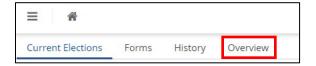

## **PROCEDURE**

- 1. Log in to Dayforce.
- 2. Select "Benefits" from your favorites bar or the hamburger dropdown in the top-left corner of the screen.

3. Select "Overview".

4. Locate the HSA Savings Enrollment Updates bar and select "Start Enrollment".