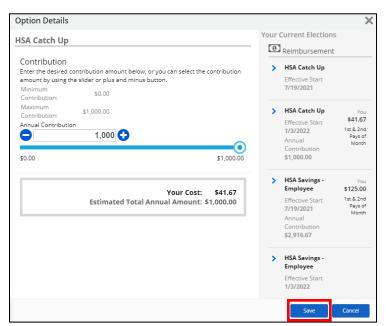

10. Select "Show Details".

11. Adjust the slider or manually key in the dollar figure for your annual savings goal.

**Note**: Leaving the slider at "0" would represent zero-dollar contributions moving forward.

12. Select "Save" once you have made your elections.