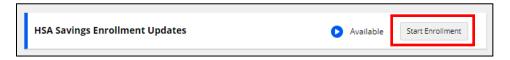

## **PROCEDURE**

- 1. Log in to Dayforce.
- 2. Select "Benefits" from your favorites bar or the hamburger dropdown in the top-left corner of the screen.

3. Select "Overview".

4. Locate the HSA Savings Enrollment Updates bar and select "Start Enrollment".