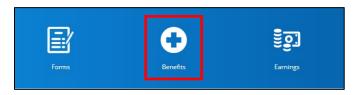

## **PROCEDURE**

- 1. Log in to Dayforce.
- 2. Select "Benefits" from your favorites bar or the hamburger dropdown in the top-left corner of the screen.

3. Select "Overview".

4. Locate the HSA Savings Enrollment Updates bar and select "Start Enrollment".