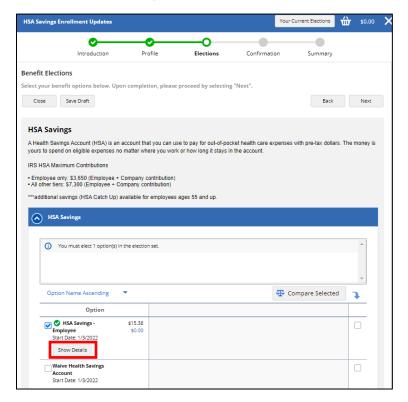

6. Select "Next" to open the *Elections* page.

7. Select "Show Details" to change your contribution.

8. Adjust the slider or manually key in the dollar figure for your annual savings goal.

As the slider moves, the per pay period rate should update.