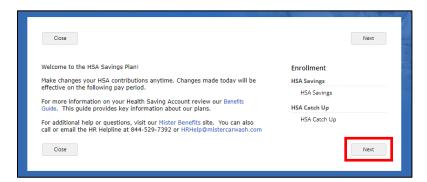

5. Select "Next" to open the Profile page.

**Note**: If you are age 55+, you will see an additional "HSA Catch Up" option with your enrollment. This allows you to contribute an additional \$1,000 to your HSA each year (see steps 9–12 for instructions).