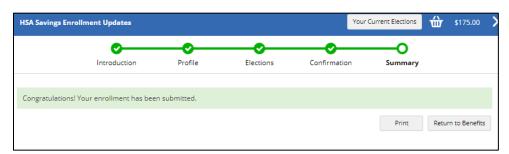

## 13. Select "Next".

14. Review your election and Select "Submit Enrollment".

You will see a green banner letting you know your enrollment has been submitted.