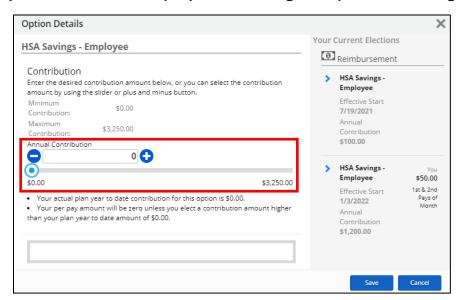

6. Select "Next" to open the *Elections* page.

7. Select "Show Details" to change your contribution.

8. Adjust the slider or manually key in the dollar figure for your annual savings goal.

As the slider moves, the per pay period rate should update.

**Note**: Leaving the slider at "0" would represent zero-dollar contributions moving forward.

9. If eligible, select the drop-down arrow for "HSA Savings Catch Up" to elect additional catch-up contributions. If you are not 55 years of age or older or do not wish to contribute additional money to your HSA plan, skip to step 13.