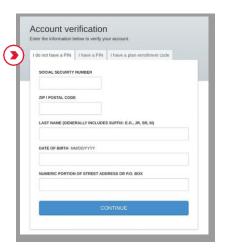

### Start by registering your account

- Log on and select Register.
- ▶ Choose the *I do not have a PIN* tab.
- > Follow the prompts to create your username and password.

For more help, call 833-637-2379 (MER-CERW)