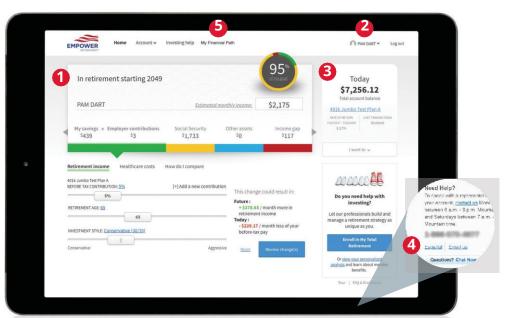

# Stay on track by going online

### See where you stand. View how you compare. Get next steps.

Visit your plan website and log in to your account to easily see how much you've saved and more.

FOR ILLUSTRATION PURPOSES ONLY

# 1. Know your estimated monthly income in retirement

See what your retirement might look like and what percent of your goal you're on track to reach.

- Adjust the sliders to see how changes affect your savings in real time.
- Put your savings in context.
- Make changes with just one click.

#### 2. Receive plan messaging

Stay up to date on plan events and changes.

#### 3. Get your account details

Access account information like total account balance and year-to-date contributions. The *I want to* dropdown helps you quickly find where you need to go to:

- · View/manage investments.
- Update username and/or password.
- · View/edit beneficiary information.
- · View statements.
- Upload documents.

## 4. Choose Spanish translation

Click on *Español* to have future statements and the website delivered to you in Spanish.

# 5. Quickly link to My Financial Path

Access personalized, actionable solutions that may help you reduce financial stress, take control of your finances and stay on track to reach your goals.